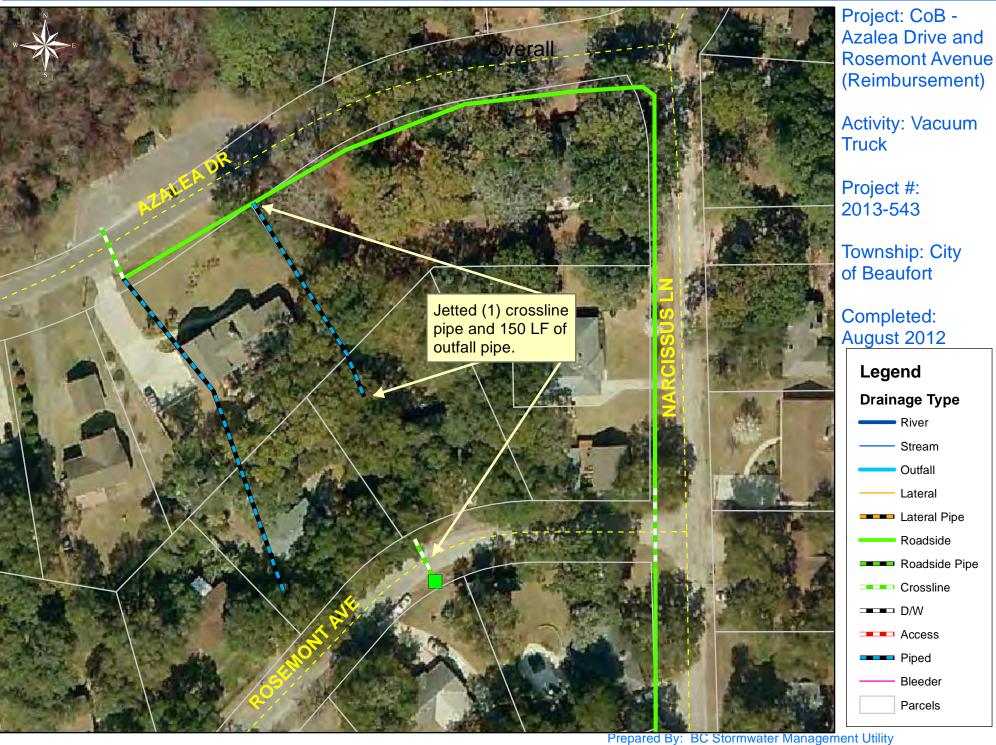

Project Summary

Project Summary: CoB - Azalea Drive and Rosemont Avenue (Reimbursement)

| <b>Narrative Description of Project:</b><br>Jetted (1) crossline pipe and 150 L.F. of outfall pipe. |                |               |                   |                  | Completion: Aug-12 |                   |            |  |
|-----------------------------------------------------------------------------------------------------|----------------|---------------|-------------------|------------------|--------------------|-------------------|------------|--|
| 2013-543 / CoB - Azalea Drive/Rosemont Avenue                                                       | Labor<br>Hours | Labor<br>Cost | Equipment<br>Cost | Material<br>Cost | Contractor<br>Cost | Indirect<br>Labor | Total Cost |  |
| AUDIT / Audit Project                                                                               | 0.5            | \$10.45       | \$0.00            | \$0.00           | \$0.00             | \$6.62            | \$17.06    |  |
| AW / Administrative Work                                                                            | 1.0            | \$40.23       | \$0.00            | \$0.00           | \$0.00             | \$33.96           | \$74.19    |  |
| OFPJ / Outfall Pipe - Jetted                                                                        | 6.0            | \$136.80      | \$66.48           | \$81.00          | \$0.00             | \$86.04           | \$370.32   |  |
| 2013-543 / CoB - Azalea Drive/Rosemont Avenue<br>Sub Total                                          | 7.5            | \$187.48      | \$66.48           | \$81.00          | \$0.00             | \$126.62          | \$461.57   |  |
| Grand Total                                                                                         | 7.5            | \$187.48      | \$66.48           | \$81.00          | \$0.00             | \$126.62          | \$461.57   |  |

Before

During

After

0 20 40 80 120 160

1 inch = 78 feet

Date Print: 9/12/12 File:C:/sethdata/projects/projectmaps/Azalea&Rosemont Ave 13-543